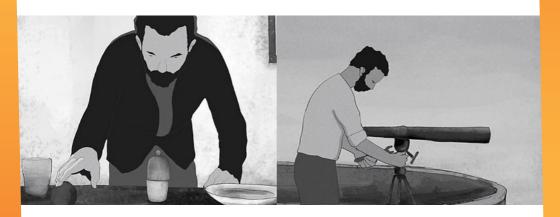

## MUSIC

Gioacchino Balistreri

Credits not contractual

Sicily, fascist period. A shadow show performer is confined to an island with a lighthouse because during one of his show he uses his art to make fun of Mussolini. A fortuitous event will redeem him from loneliness and captivity through his art.